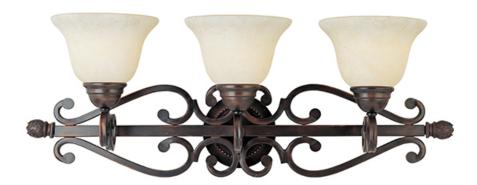

## PRODUCT DESCRIPTION

This decorative classic in Oil Rubbed Bronze finish is both dramatic and subtle, with or without shades.

# **FINISHES OPTION**

Oil Rubbed Bronze (OI)

# **GLASS**

Frosted Ivory FI