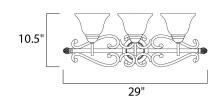

#### **MEASUREMENTS**

DIMENSION : 29" W x 10.5" H x 9.5" Ext **BACK PLATE** : 5.35" W x 5.35" H

HANGING WEIGHT : 7.01 lb